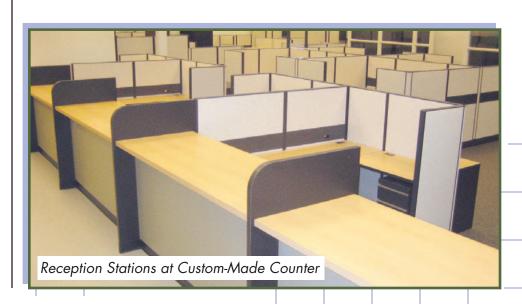

Brick Township's need for:

- Reception Stations
- Plan Review Stations
- Private Offices
- Teaming Conference Area
- Conference Room
- Standard "U" and "L" Stations

were easily configured to fit into the building and the furniture laminate colors were matched to the custom-made construction.