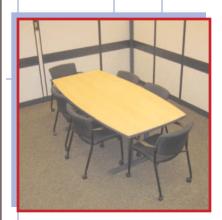

Brick Township's need for:

- Reception Stations
- Plan Review Stations
- Private Offices
- Teaming Conference Area
- Conference Room
- Standard "U" and "L" Stations

were easily configured to fit into the building and the furniture laminate colors were matched to the custom-made construction.