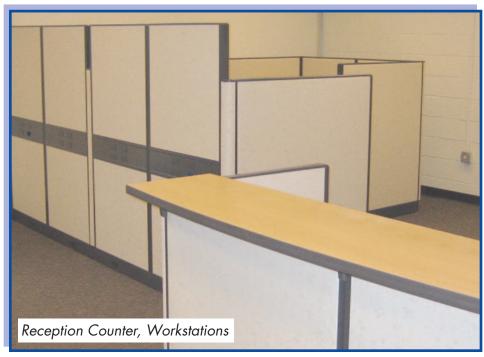

Brick Township's need for:

- Reception Stations
- Plan Review Stations
- Private Offices
- Teaming Conference Area
- Conference Room
- Standard "U" and "L" Stations

were easily configured to fit into the building and the furniture laminate colors were matched to the custom-made construction.