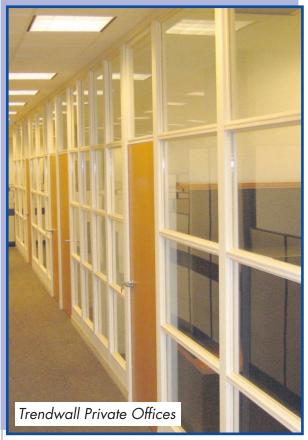

### butler office interiors

your office furniture solution

Trendwall by
Trendway fit Brick
Township's need for
modular floor-toceiling offices and
conference areas
which were 100%
compatible with the
systems furniture.