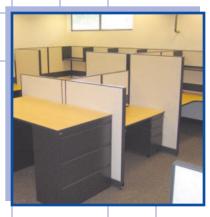

Brick Township's need for:

- Reception Stations
- Plan Review Stations
- Private Offices
- Teaming Conference Area
- Conference Room
- Standard "U" and "L" Stations

were easily configured to fit into the building and the furniture laminate colors were matched to the custom-made construction.

# butler office interiors your office furniture solution

Office environments & cultures are changing with the times and reconfigurable equipment is the main answer to a customers' needs now and into the future.