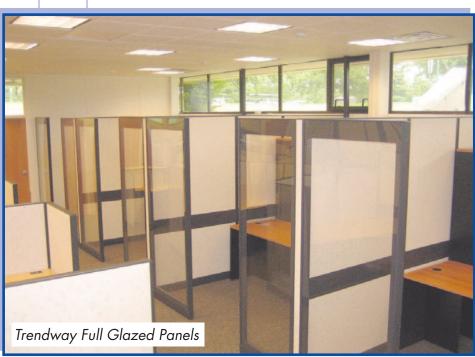

office
interiors
your office
furniture solution

The Architects for the project Barlo & Associates, created the original layouts and BOI configured and installed the final furniture.

The Furniture Solution was to use Trendway Trendwall Floor-to-Ceiling & Choices Panel Systems, Groupe Lacasse Freestanding Desking and United Chair Seating

### butler office interiors

your office furniture solution

Trendwall by
Trendway fit Brick
Township's need for
modular floor-toceiling offices and
conference areas
which were 100%
compatible with the
systems furniture.

Choices Panel
systems are easily
reconfigured and
give the customer the
furniture solution
for short-term
flexibility and long
term sustainability
so important in the
changing economic
times today.