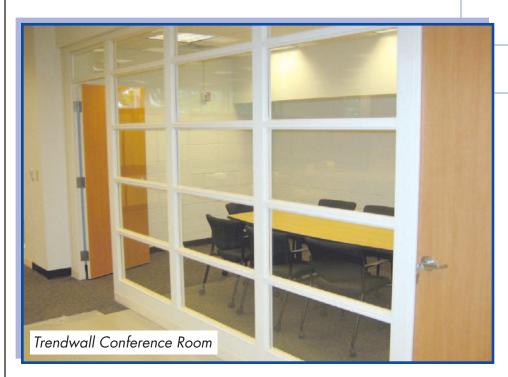

### butler office interiors

your office furniture solution

Trendwall by
Trendway fit Brick
Township's need for
modular floor-toceiling offices and
conference areas
which were 100%
compatible with the
systems furniture.